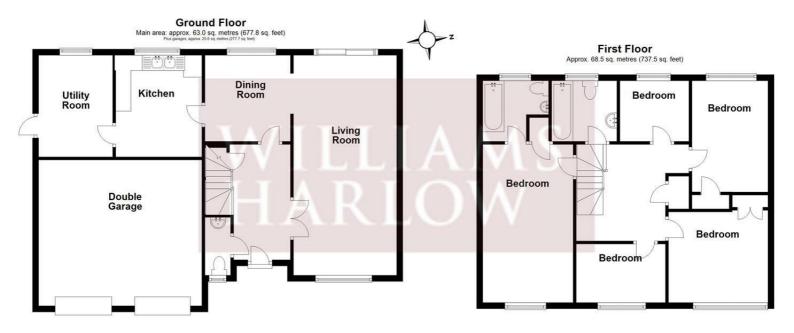

# **ENTRANCE HALL**

Stairs rising to the first floor. Understairs cupboard.

#### **DOWNSTAIRS WC**

Low level WC. Wash hand basin. Window to front.

#### LIVING ROOM

 $7.26 \times 3.39 (23'9" \times 11'1")$ 

Accessed via double opening doors. Dual aspect with windows to the front and patio doors to the rear.

# **DINING ROOM**

 $2.80 \times 2.88 (9'2" \times 9'5")$ 

Rear aspect window.

#### **KITCHEN**

 $2.92 \times 3.35 (9'6" \times 10'11")$ 

Window to rear. Range of base cupboards. Stainless steel sink with mixer tap.

#### **UTILITY ROOM**

 $2.42 \times 3.23 \ (7'11" \times 10'7")$ 

Window to rear and door to side.

# **LANDING**

Storage cupboard. Access to loft.

# **MASTER BEDROOM**

 $5.25 \times 2.97 (17'2" \times 9'8")$ 

Dual aspect with windows to front and side. Cupboard housing hot water cylinder.

## **EN-SUITE BATHROOM**

Panel bath. Low level WC. Wash hand basin. Window to the rear.

#### **BEDROOM TWO**

 $3.24 \times 2.94 (10'7" \times 9'7")$ 

Window to front. Built in wardrobe.

### **BEDROOM THREE**

 $3.55 \times 2.46 (11'7" \times 8'0")$ 

Window to rear. Built in wardorbe.

## **BEDROOM FOUR**

2.94 x 1.92 (9'7" x 6'3")

Window to front.

#### **BEDROOM FIVE**

2.25 x 1.99 (7'4" x 6'6")

Window to rear.

## **FAMILY BATHROOM**

Coloured suite. Panel bath. Low level WC. Wash hand basin. Window to the rear.

# DOUBLE PART INTEGRAL GARAGE

2 x up and over doors and door to the rear.

## WESTERLY ASPECT REAR GARDEN

There is a patio area with the remainder of the garden laid to lawn.

Main area: Approx. 131.5 sq. metres (1415.3 sq. feet)
Plus garages, approx. 25.8 sq. metres (277.7 sq. feet)