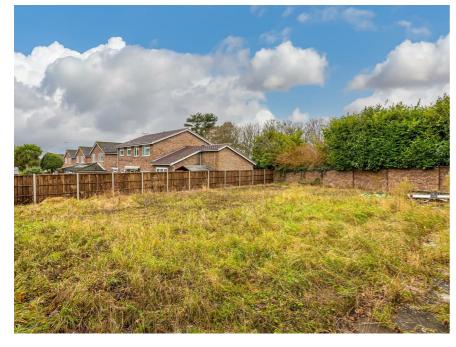

# **OUTSIDE**

#### **FRONT**

There is off street parking for two cars to the front and an area laid to lawn. There is a useful side gate giving access to the rear garden.

## WESTERLY ASPECT REAR GARDEN

There is a patio area with the remainder of the garden laid to lawn.

Main area: Approx. 131.5 sq. metres (1415.3 sq. feet)
Plus garages, approx. 25.8 sq. metres (277.7 sq. feet)