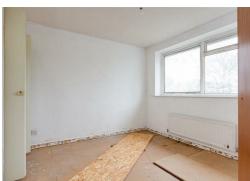

# **MASTER BEDROOM**

 $5.25 \times 2.97 (17'2" \times 9'8")$ 

Dual aspect with windows to front and side. Cupboard housing hot water cylinder.

#### **BEDROOM TWO**

 $3.24 \times 2.94 (10'7" \times 9'7")$ 

Window to front. Built in wardrobe.

### **BEDROOM THREE**

 $3.55 \times 2.46 (11'7" \times 8'0")$ 

Window to rear. Built in wardorbe.

## **BEDROOM FOUR**

2.94 x 1.92 (9'7" x 6'3")

Window to front.

#### **BEDROOM FIVE**

2.25 x 1.99 (7'4" x 6'6")

Window to rear.