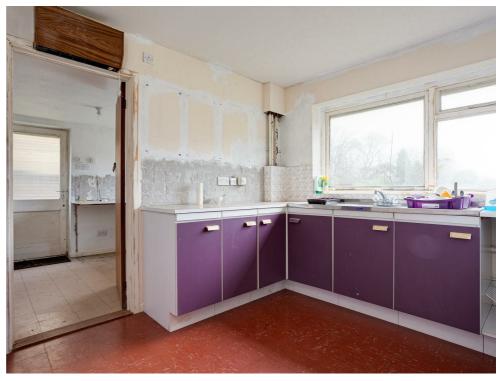

#### **KITCHEN**

 $2.92 \times 3.35 (9'6" \times 10'11")$ 

Window to rear. Range of base cupboards. Stainless steel sink with mixer tap.

#### **UTILITY ROOM**

 $2.42 \times 3.23 \ (7'11" \times 10'7")$ 

Window to rear and door to side.