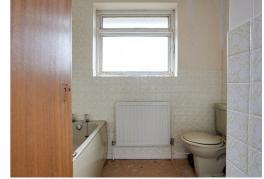

## **FAMILY BATHROOM**

Coloured suite. Panel bath. Low level WC. Wash hand basin. Window to the rear.