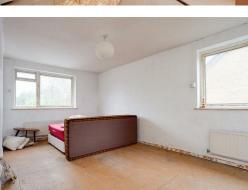

# **MASTER BEDROOM**

 $5.25 \times 2.97 (17'2" \times 9'8")$ 

Dual aspect with windows to front and side. Cupboard housing hot water cylinder.

#### **BEDROOM TWO**

 $3.24 \times 2.94 (10'7" \times 9'7")$ 

Window to front. Built in wardrobe.

### **BEDROOM THREE**

 $3.55 \times 2.46 (11'7" \times 8'0")$ 

Window to rear. Built in wardorbe.

## **BEDROOM FOUR**

2.94 x 1.92 (9'7" x 6'3")

Window to front.

#### **BEDROOM FIVE**

2.25 x 1.99 (7'4" x 6'6")

Window to rear.