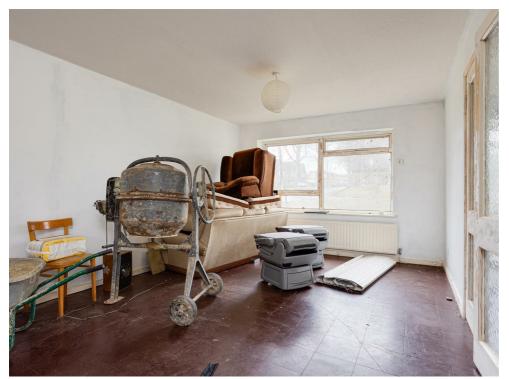

#### LIVING ROOM

 $7.26 \times 3.39 (23'9" \times 11'1")$ 

Accessed via double opening doors. Dual aspect with windows to the front and patio doors to the rear.